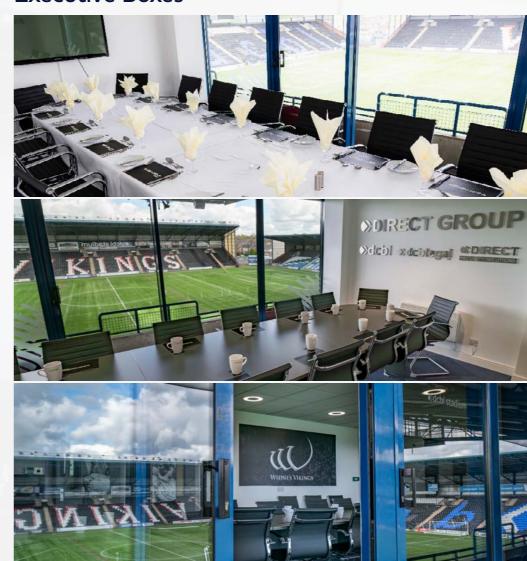

We boast two large function rooms which are ideal for large scale corporate events such as conferences, training days, seminars and exhibitions.

Our unique pitch-view meeting rooms are perfect for smaller scale events and can hold up to 20 guests, offering a refreshing environment to work from. Our executive boxes are perfect for board meetings, staff away-days or interviews and can also be used as breakout rooms for larger events being held in our function suites.

#### **Executive Boxes**