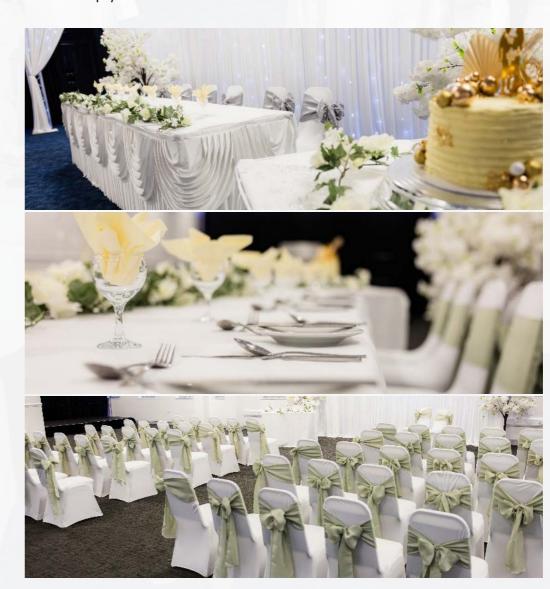

DCBL Stadium offers a selection of exquisite spaces. Our indoor Marquee, Bridge Suite and Karalius Suite are all licensed to host your ceremony, providing a sophisticated and elegant setting for your wedding.

Our indoor spaces are designed to create a 'wow factor' experience, making your special day one you and your guests will never forget.

Our in-house catering team will delight your guests with delicious, customizable menu options – from full wedding breakfasts to modern, personalised evening buffets.

Whatever your ideas are for your big day, our dedicated events team will be with you every step of the way to ensure that your day runs smoothly, leaving you free to savour every moment.

Let us help you create cherished memories that will last a lifetime.