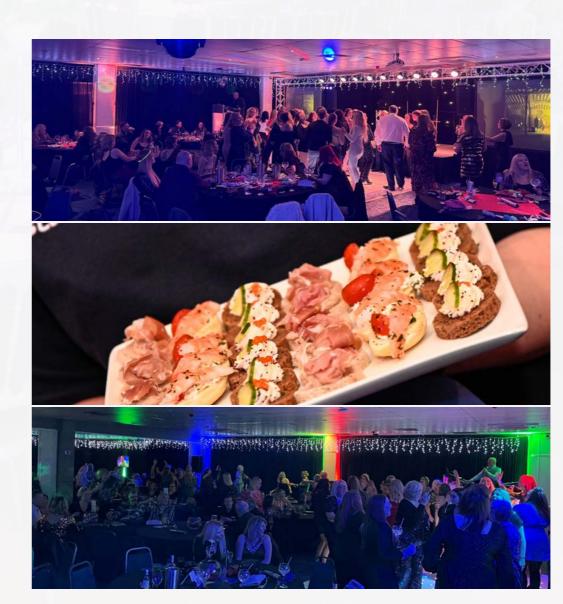

## **Functions & Parties**

As one of the leading function venues in Halton, DCBL Stadium is an ideal setting for any private event – birthday parties, charity/fundraising events, awards evenings, christenings and funerals.

We offer a variety of rooms with 2 large function suites which can be partitioned to fit the size of your event perfectly.

Whether you envision a lively party with a live band and dance floor or an elegant evening filled with intimate conversations, our suites offer the perfect setting for your celebration.

Our in-house events and catering team will be with you every step of the way to make the planning of your event stress-free and ensure everything is perfect on the night.

With a selection of different party packages and catering options available, we promise we can accommodate to your budget and needs, guaranteeing an event to remember!