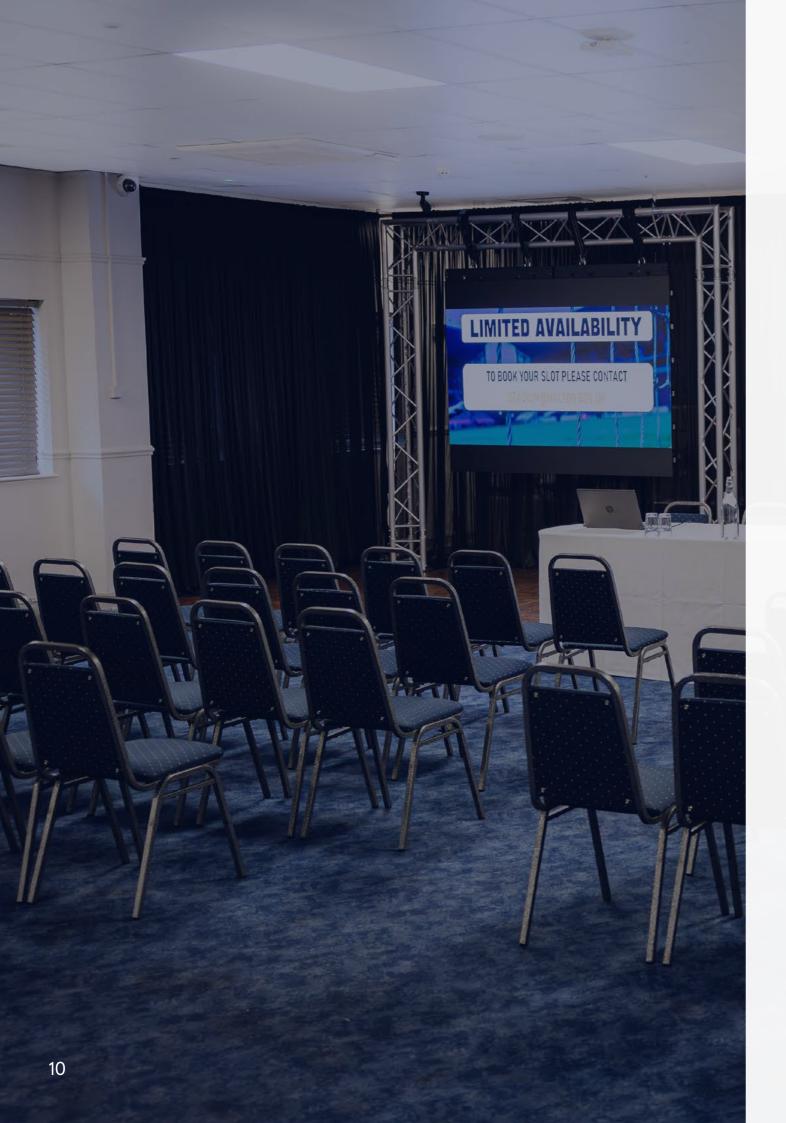

# **Conference & Meetings**

DCBL Stadium is one of the most versatile venues in Halton and the Liverpool City Region with 20 fully accessible, flexible meeting and event spaces that can accommodate 5 to 450 guests.

All spaces are equipped with the latest presentation and AV equipment, with free Wi-Fi as standard.

Our in-house catering team are on hand to assist with any refreshment requirements which can be tailor-made to the needs of you and your delegates.