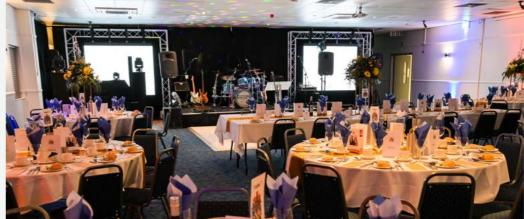

## **Functions & Parties**

As one of the leading function venues in Halton, DCBL Stadium is an ideal setting for any private event – birthday parties, charity/fundraising events, awards evenings, christenings and funerals.

We offer a variety of rooms with 2 large function suites which can be partitioned to fit the size of your event perfectly.

Whether you envision a lively party with a live band and dance floor or an elegant evening filled with intimate conversations, our suites offer the perfect setting for your celebration.

Our in-house events and catering team will be with you every step of the way to make the planning of your event stress-free and ensure everything is perfect on the night.

With a selection of different party packages and catering options available, we promise we can accommodate to your budget and needs, guaranteeing an event to remember!