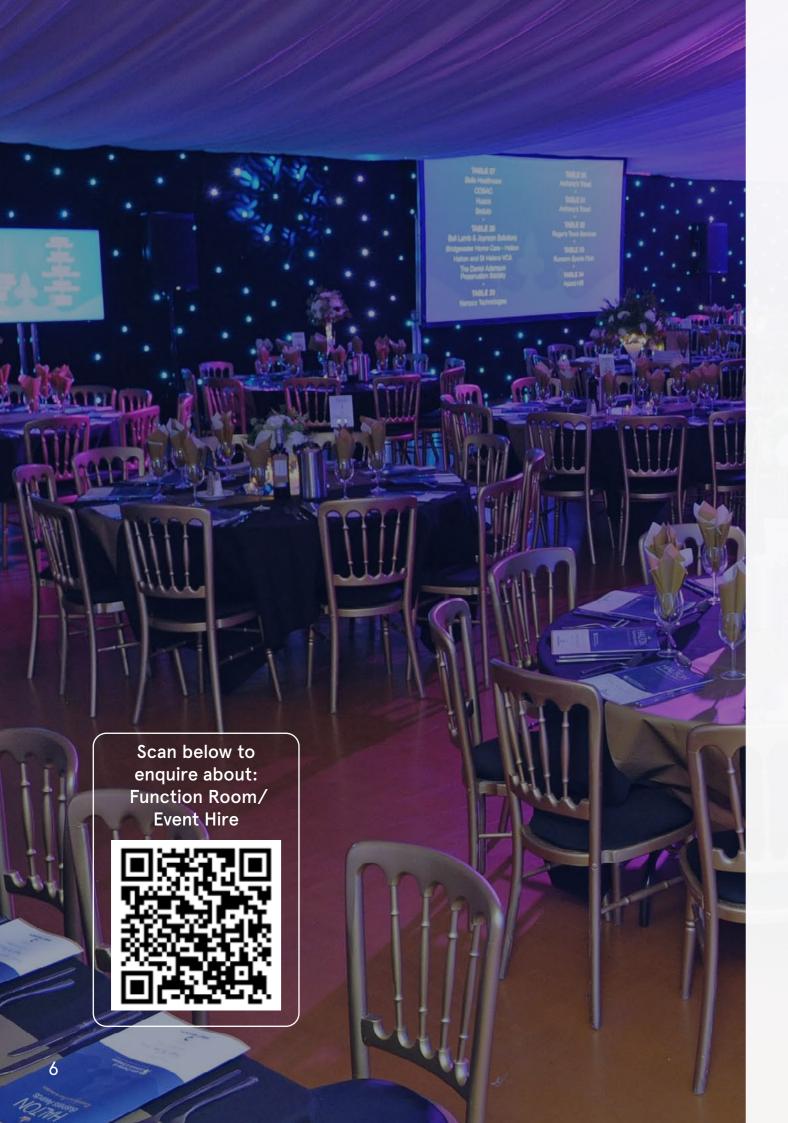

## **Functions & Parties**

As one of the leading function venues in Halton, DCBL Stadium is an ideal setting for any private event – birthday parties, charity/fundraising events, awards evenings, christenings and funerals.

We offer a variety of rooms with 2 large function suites which can be partitioned to fit the size of your event perfectly.

Whether you envision a lively party with a live band and dance floor or an elegant evening filled with intimate conversations, our suites offer the perfect setting for your celebration.

Our in-house events and catering team will be with you every step of the way to make the planning of your event stress-free and ensure everything is perfect on the night.

With a selection of different party packages and catering options available, we promise we can accommodate to your budget and needs, guaranteeing an event to remember!