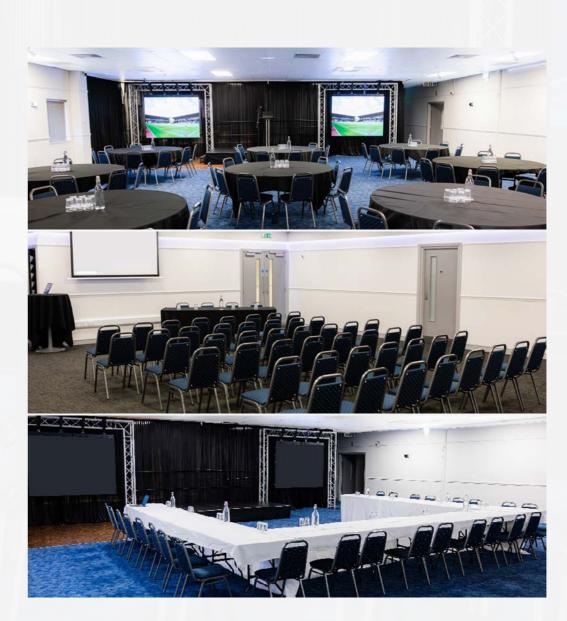

We boast two large function rooms which are ideal for large scale corporate events such as conferences, training days, seminars and exhibitions.

Our unique pitch-view meeting rooms are perfect for smaller scale events and can hold up to 20 guests, offering a refreshing environment to work from. Our executive boxes are perfect for board meetings, staff away-days or interviews and can also be used as breakout rooms for larger events being held in our function suites.

## **Conference Suites**

### **Bridge Suite**

Cabaret - Max 240

Theatre Style - Max 300

Boardroom - Max 45

#### **Karalius Suite**

Cabaret - Max 120

Theatre Style - Max 150

Boardroom - Max 30